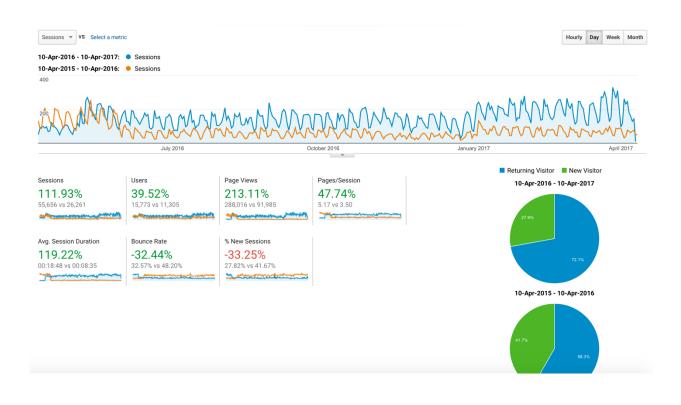

## <u>CASE # 1</u>

- Data: Year Over Year
  - Data Gathered from April 10, 2016 April 10, 2017 vs April 10, 2015 April 10, 2016
- Type of Client: Online Real Estate Licensing Company
- 33 out of 34 Total Campaign Keywords Are on Page 1+2 of Google

| Sessions  | +111.93% | +29,395 |
|-----------|----------|---------|
| Users     | +39.52%  | +4,468  |
| Pageviews | +213.11% | 196,031 |

3700 North Sheffield Suite 2 Chicago, IL 60613