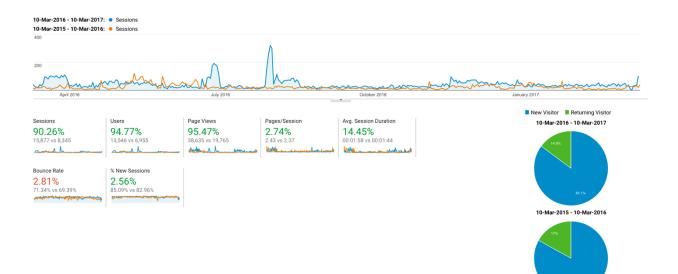

# <u>CASE #3</u>

- Data: Year Over Year
  - Data Gathered from March 10, 2016 March 10, 2017 vs March 10, 2015 March 10, 2016
- Type of Company: Home Remodeling Contractor Specializing in Kitchens & Basements
- 13 out of 20 Total Campaign Keywords are on Page 1+2 of Google

| Sessions  | +90.26% | +7,532  |
|-----------|---------|---------|
| Users     | +94.77% | +6,591  |
| Pageviews | +95.47% | +18,870 |

3700 North Sheffield Suite 2 Chicago, IL 60613