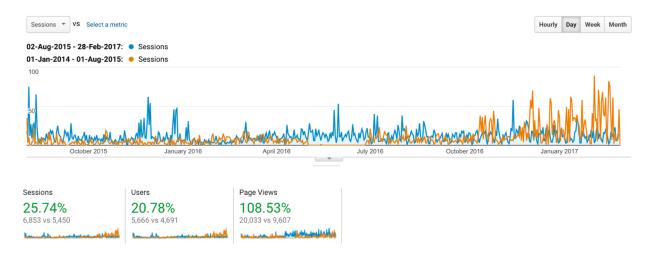

### <u>CASE #4</u>

- Data: Year Over Year
  - Data Gathered from Aug 02, 2015 Feb 28, 2017 vs Jan 1, 2014 Aug 1, 2015
- **Type of Company:** Plumbing, Sewer & Drainage Company
- 22 out of 24 Total Campaign Keywords are on Page 1+2 of Google

| Sessions  | +25.74%  | +1,403  |
|-----------|----------|---------|
| Users     | +20.78%  | +975    |
| Pageviews | +108.53% | +10,426 |

3700 North Sheffield Suite 2 Chicago, IL 60613